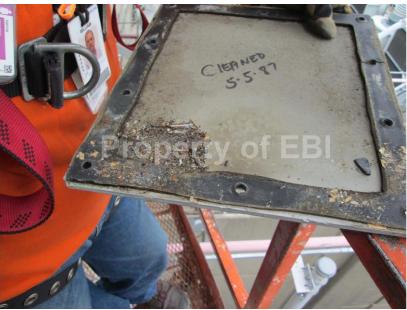

#### Recommended Maintenance Intervals

Most OEMs recommend maintenance yearly, at every scheduled shut-down, or at a minimum of every 18 months

SEPTEMBER 24 -27 | Brookstreet Hotel | Ottawa, ON | 1-877-523-7255