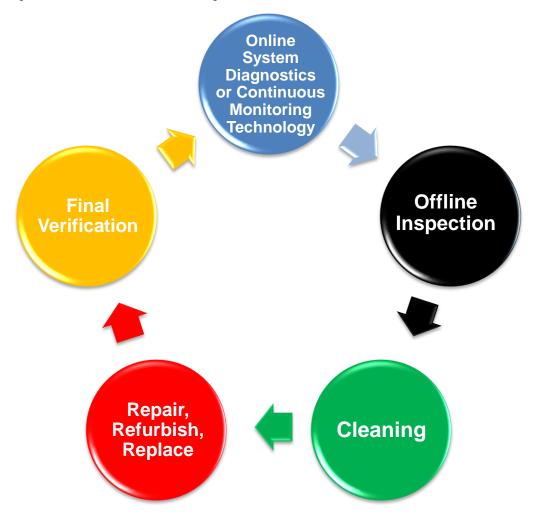

SEPTEMBER 24 - 27 | Brookstreet Hotel | Ottawa, ON | 1-877-523-7255

The #1 way to extend the life of your system critical electrical assets is proper inspection and maintenance performed by a qualified bus duct technician.

SEPTEMBER 24 - 27 | Brookstreet Hotel | Ottawa, ON | 1-877-523-7255

EBI's Full Spectrum Inspection & Maintenance Cycle

SEPTEMBER 24 - 27 | Brookstreet Hotel | Ottawa, ON | 1-877-523-7255