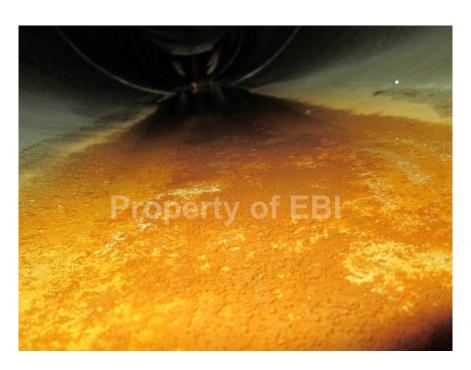

#### Water Intrusion & Condensation

Do you have excessive ground currents and moisture?

Excessive ground currents +
moisture = MASSIVE CORROSION

Same IPB System, Different Phase

SEPTEMBER 24 - 27 | Brookstreet Hotel | Ottawa, ON | 1-877-523-7255