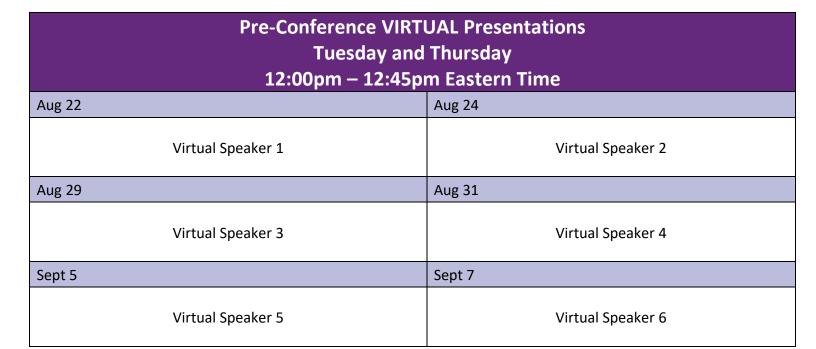

Conférence sur la maintenance, la fiabilité et la gestion des actifs



| Sunday, September 10, 2023                                                                                                            |                                                                                                                                                          |  |  |  |  |
|---------------------------------------------------------------------------------------------------------------------------------------|----------------------------------------------------------------------------------------------------------------------------------------------------------|--|--|--|--|
| In-Person Meetings and Courses  Sunday sessions are not included in MainTrain Registration - Additional Registration/Cost for Courses |